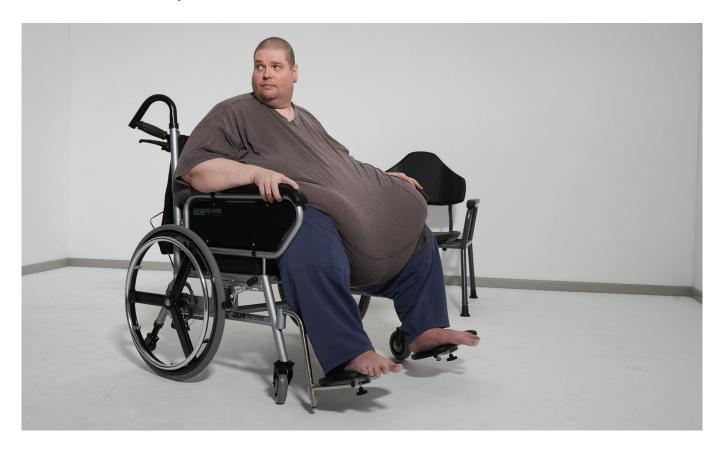

### Supportive bariatric wheelchair

The Cobi Rehab® XXL Minimaxx is a foldable wheelchair that is comparatively lightweight yet has a high weight capacity to accommodate bariatric users. It uses very light tubing technology, similar to high end road bikes and mountain bikes, to achieve a safe working load of 325kg.

# Cobi Rehab® XXL Minimaxx wheelchair

The user-friendly bariatric wheelchair solution

The Cobi Rehab® XXL Minimaxx is a lightweight wheelchair designed for bariatric users. It can withstand a safe working load of 325kg, while the chair itself weighs less than 10% of that weight capacity. The light and robust tubing technology which the Minimaxx is constructed of is similar to that used on high-end road bikes and mountain bikes.

The Minimaxx is simple for both a carer and individual to use. Rear wheels carry most of a user's weight, making it easy to push, while height adjustable push handles enable a carer to use their own body weight to turn and push the chair, minimising strain to the wrists and shoulders. For ultimate stability, the balance point of the chair can be adjusted and the castor wheels are further forward than on standard chairs. Removable arm and footrests swing away to support transfers. Height adjustable footrests can support up to 100kg each, and their width can be adjusted up to 1100mm apart.