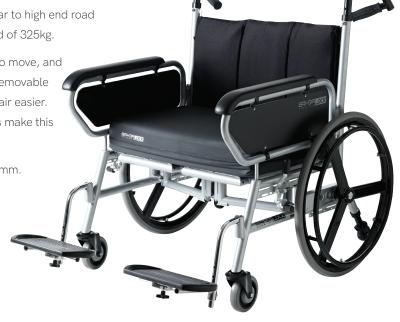

### Supportive bariatric wheelchair

The Cobi Rehab® XXL Minimaxx is a foldable wheelchair that is comparatively lightweight yet has a high weight capacity to accommodate bariatric users. It uses very light tubing technology, similar to high end road bikes and mountain bikes, to achieve a safe working load of 325kg.

Height adjustable push handles make it easy for carers to move, and the balance point can be adjusted for greater stability. Removable arm and foot rests help make transfers into the wheelchair easier. An intuitive folding system and quick release rear wheels make this chair easy to transport and store.

### **Features**

- Frame made of powderlacquered chromium molybdenum steel for strength and durability
- This wheelchair only weighs approx. 9% of its weight capacity
- Folds for transport and storage with easily activated folding system and quick release rear wheels
- The low seat height makes it easy to access the chair and still propel it
- The long armrests make it easy for the user to get in and out of the chair
- PU padded armrests are swing away and removable for easy access and side transfers

- Adjustable balance point
- Height adjustable push handles are angled to relieve strain on the wrists and shoulders of the attendant
- The foot supports can be swung away, removed, or width adjusted. They can even be swapped sides to provide support up to 1100mm apart
- Footrests can take up to 100kg each
- 2x 600mm rear wheels are solid PU tires, 2x 125mm front castors nylon with PU
- · Anti-tipper bars
- Comes with viscoelastic and spring base comfort cushion for pressure relief